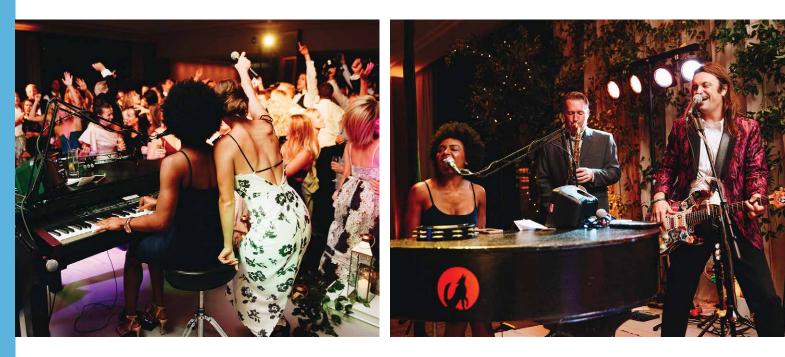

#### Howl at the Moon is the total entertainment experience!

Our high energy show is centered around dance hits and party anthems that will get your guests dancing in no time. It's more than just pianos our entertainers incorporate drums, guitars and other instruments that get all the performers and guests on stage! Howl at the Moon provides an atmosphere for your guests to dance and socialize resulting in a night they'll never forget.

Check out a sample of what you'll hear at Howl by viewing videos of our favorite performances on our website! howlatthemoon.com/the-show