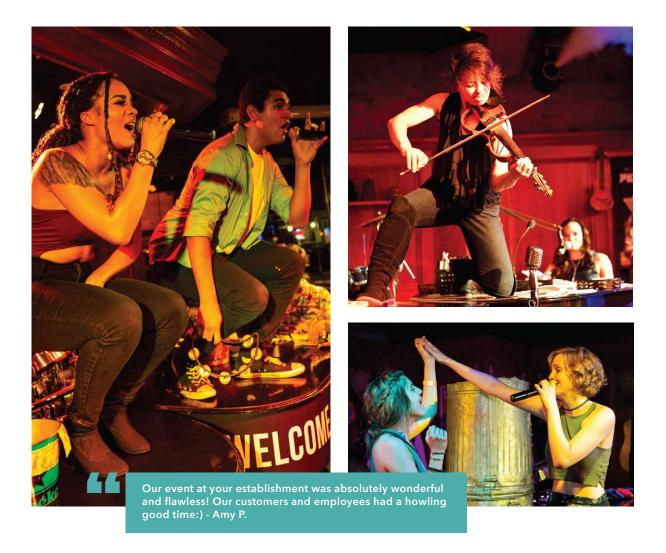

# THE SHOW

#### Howl at the Moon is the total entertainment experience!

Our high energy show is centered around dance hits and party anthems that will get your guests dancing in no time. It's more than just pianos our entertainers incorporate drums, guitars and other instruments that get all the performers and guests on stage! Howl at the Moon provides an atmosphere for your guests to dance and socialize resulting in a night they'll never forget.

Check out a sample of what you'll hear at Howl by viewing videos of our favorite performances on our website! howlatthemoon.com/the-show