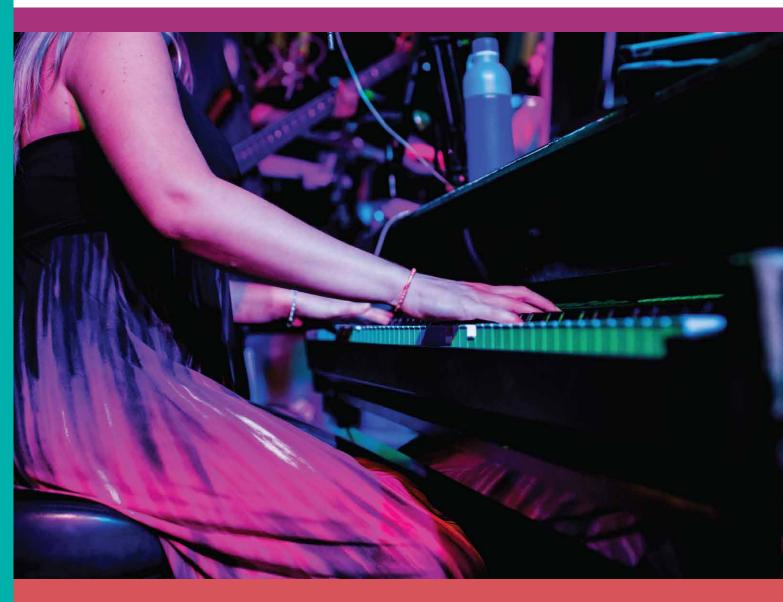

# THE SHOW

#### Howl at the Moon is the total entertainment experience!

Our high energy show is centered around dance hits and party anthems that will get your guests dancing in no time. It's more than just pianos our entertainers incorporate drums, guitars and other instruments that get all the performers and guests on stage! Howl at the Moon provides an atmosphere for your guests to dance and socialize resulting in a night they'll never forget.