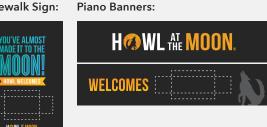

## BRANDING

**OPTION 01 - DARK** 

Elevate your unforgettable night out with your brand throughout our venue! **RECOMMENDED:** Customized Piano Banners!

Sidewalk Sign:

#### **OPTION 02 - LIGHT**

\*IMAGE IS AN APPROXIMATION, DESIGN MAY BE ALTERED SLIGHTLY FOR THE BEST FIT