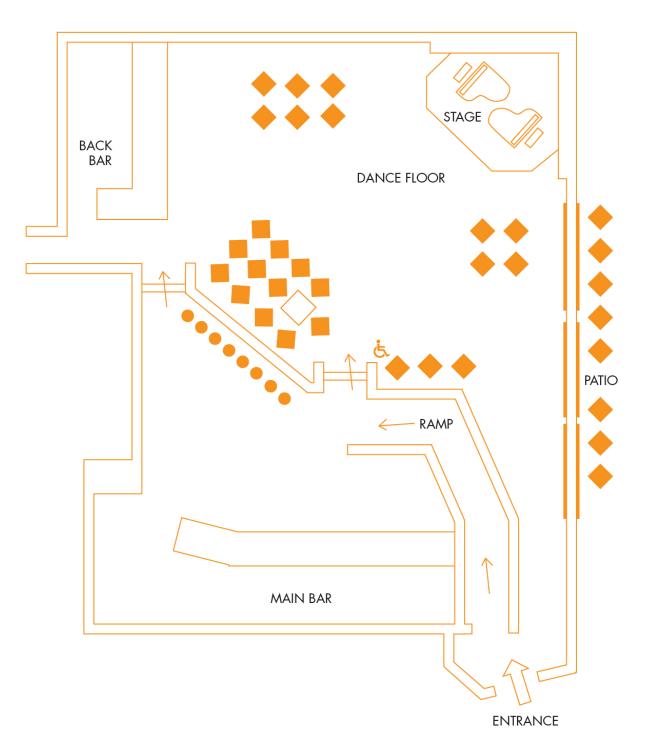

### **FLEXIBLE FLOORPLAN**

Howl Louisville's initial floor plan is as follows, but is completely flexible and **can be customized to your needs!** 