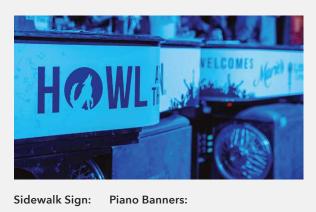

## BRANDING

**OPTION 01 - DARK** 

Elevate your unforgettable night out with your brand throughout our venue! **RECOMMENDED:** Customized Piano Banners!

Sidewalk Sign:

#### **OPTION 02 - LIGHT**

\*IMAGE IS AN APPROXIMATION, DESIGN MAY BE ALTERED SLIGHTLY FOR THE BEST FIT