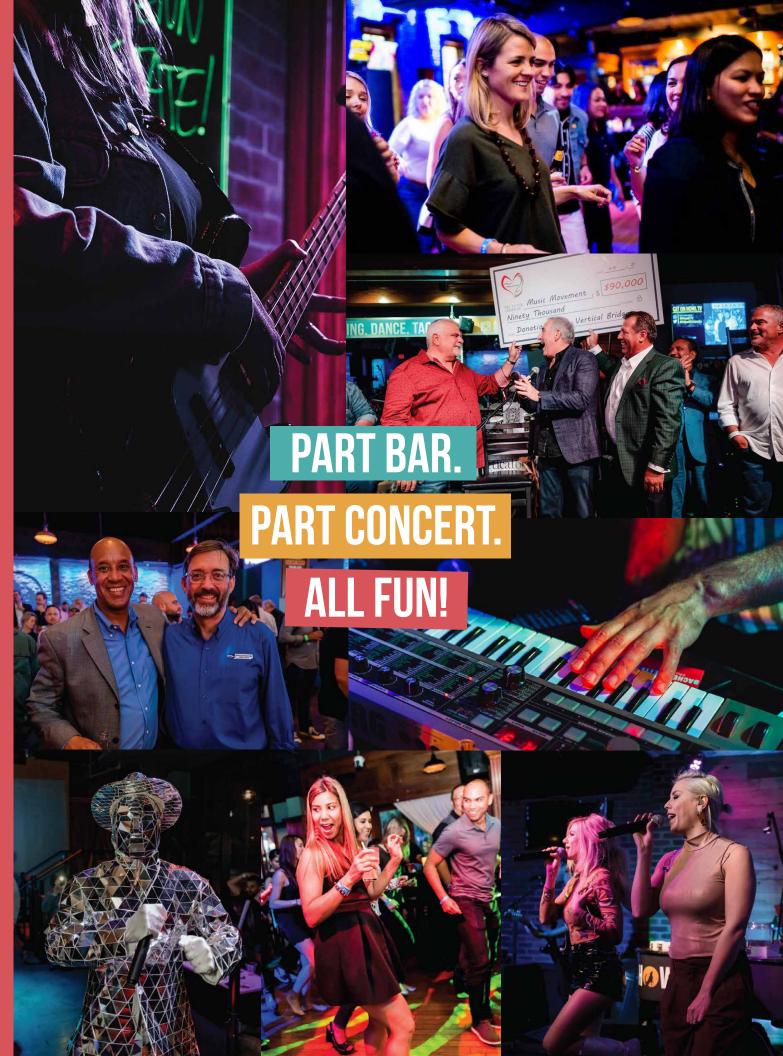

# THE SHOW

#### Howl at the Moon is the total entertainment experience!

Our high energy show is centered around dance hits and party anthems that will get your guests dancing in no time. It's more than just pianos our entertainers incorporate drums, guitars and other instruments that get all the performers and guests on stage! Howl at the Moon provides an atmosphere for your guests to dance and socialize resulting in a night they'll never forget.

Check out a sample of what you'll hear at Howl by viewing videos of our favorite performances on our website! howlatthemoon.com/the-show