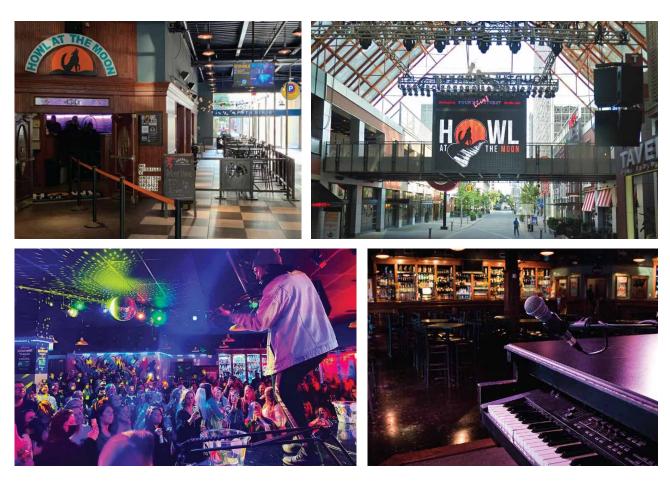

# **VENUE DETAILS**

#### HOWL AT THE MOON LOUISVILLE 434 SOUTH 4TH STREET, LOUISVILLE, KY 40202

#### CAPACITY

Howl Louisville's 3675 square feet can accomodate up to 175 guests with the garage doors closed, and up to 250 guests with the doors open

we can affer... Reserved Seating Semi-Private Venue Rental with a Private Bar Private Venue Renal with exclusive use of the facility\* \*with a minimum food and drink purchase

#### EVENT AVAILABILITY

#### Available for events every day of the week!

Luncheons and meeting space available! Complimentary use of our stage, 120 inch HD projector, cordless microphones and display TV. Branding throughout the club also available.